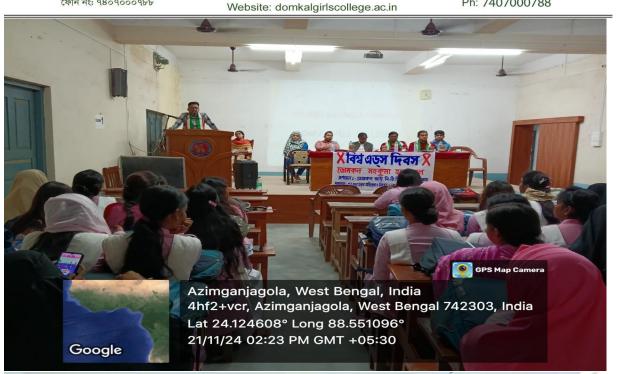

The guests were felicitated by the students with floral bouquets as a mark of respect. The session was hosted by Ms. Tagari Das, Assistant Professor of Domkal Girls' College.

Dr. Yusuf Rahaman conducted an interactive session, educating the students about the transmission, prevention, and treatment options for HIV/AIDS. His speech emphasized the significance of early diagnosis and the role of youth in spreading awareness.

Samiran Sarkar provided insights into the counseling and testing services available at ICTC centers, while Asif Iqbal shared real-life anecdotes to inspire collective action against the stigma surrounding HIV/AIDS.

The program concluded with a vote of thanks delivered by Mr. Priyankar Das, Programme Officer of the NSS Unit. A total of 102 students actively participated in the campaign.