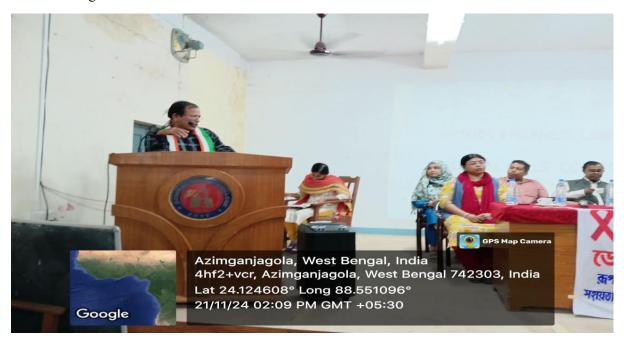

#### **Program Description:**

The HIV/AIDS Awareness Campaign was a collaborative initiative between the NSS Unit of Domkal Girls' College and Domkal SDH & SS Hospital. The program commenced at 1:30 PM with a welcome speech by Dr. Alak Kumar Das, Principal of Domkal Girls' College. He highlighted the importance of health awareness among students and the community.

The esteemed guests included:

1. **Dr. Yusuf Rahaman**, representing Domkal SDH & SS Hospital, as the main speaker.

Prujankan Das Programme Officer NSS Unit Domkal Girls' College

Domkal Girls' College Domkal, Murshidabad

### DOMKAL GIRLS' COLLEGE

ESTD-2011

Domkal, Murshidabad, 742303 E-mail: domkalgirlscollege@gmail.com Ph: 7407000788

- 2. Samiran Sarkar, ICTC Counsellor, Domkal SDH & SS Hospital.
- 3. Asif Iqbal, a member of the local NGO Gana Unnayan Parishad.