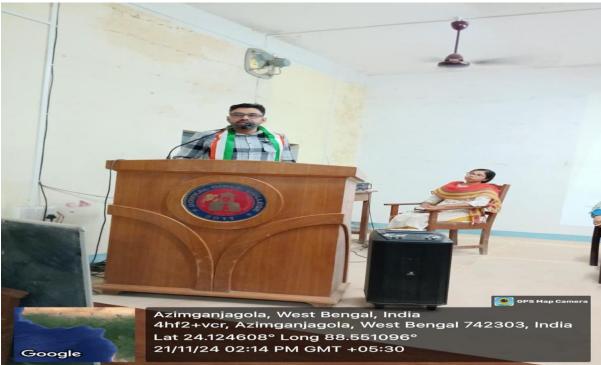

The guests were felicitated by the students with floral bouquets as a mark of respect. The session was hosted by Ms. Tagari Das, Assistant Professor of Domkal Girls' College.

Dr. Yusuf Rahaman conducted an interactive session, educating the students about the transmission, prevention, and treatment options for HIV/AIDS. His speech emphasized the significance of early diagnosis and the role of youth in spreading awareness.

Samiran Sarkar provided insights into the counseling and testing services available at ICTC centers, while Asif Iqbal shared real-life anecdotes to inspire collective action against the stigma surrounding HIV/AIDS.