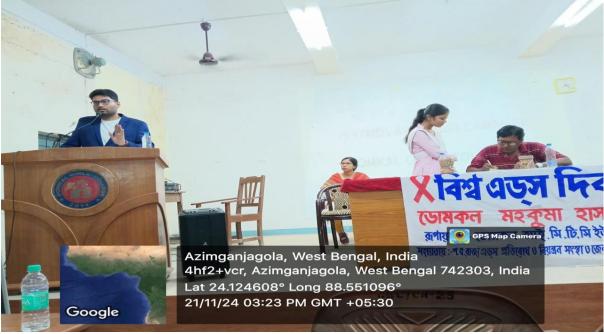

#### **Program Description:**

The HIV/AIDS Awareness Campaign was a collaborative initiative between the NSS Unit of Domkal Girls' College and Domkal SDH & SS Hospital. The program commenced at 1:30 PM with a welcome speech by Dr. Alak Kumar Das, Principal of Domkal Girls' College. He highlighted the importance of health awareness among students and the community.

The esteemed guests included:

1. **Dr. Yusuf Rahaman**, representing Domkal SDH & SS Hospital, as the main speaker.

Prujankan Das Programme Officer NSS Unit Domkal Girls' College

Domkal Girls' College Domkal, Murshidabad

### DOMKAL GIRLS' COLLEGE

ESTD-2011

Domkal, Murshidabad, 742303 E-mail: domkalgirlscollege@gmail.com Ph: 7407000788

- 2. Samiran Sarkar, ICTC Counsellor, Domkal SDH & SS Hospital.
- 3. Asif Iqbal, a member of the local NGO Gana Unnayan Parishad.

The guests were felicitated by the students with floral bouquets as a mark of respect. The session was hosted by Ms. Tagari Das, Assistant Professor of Domkal Girls' College.

Dr. Yusuf Rahaman conducted an interactive session, educating the students about the transmission, prevention, and treatment options for HIV/AIDS. His speech emphasized the significance of early diagnosis and the role of youth in spreading awareness.