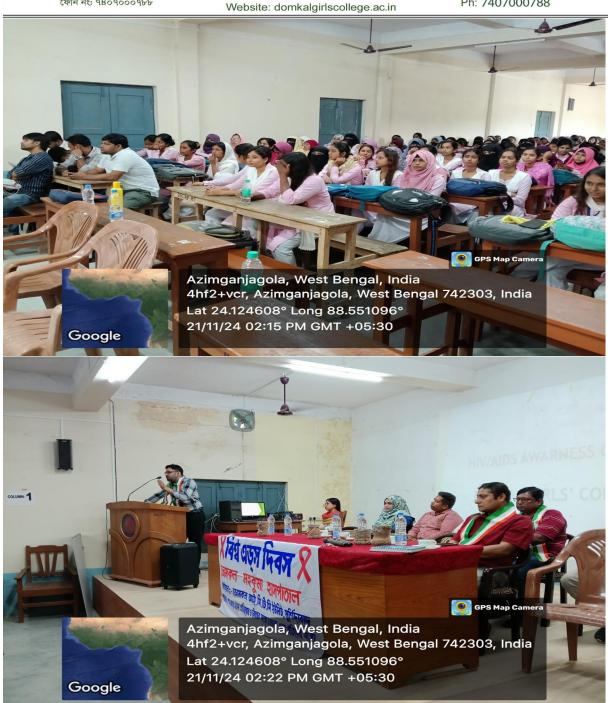

The program concluded with a vote of thanks delivered by Mr. Priyankar Das, Programme Officer of the NSS Unit. A total of 102 students actively participated in the campaign.

#### **Strengths:**

**Collaborative Approach:** The involvement of healthcare professionals, local NGOs, and the college ensured a well-rounded perspective on HIV/AIDS awareness.

**Student Engagement:** Active participation from the students showcased their interest and commitment to understanding the issue.